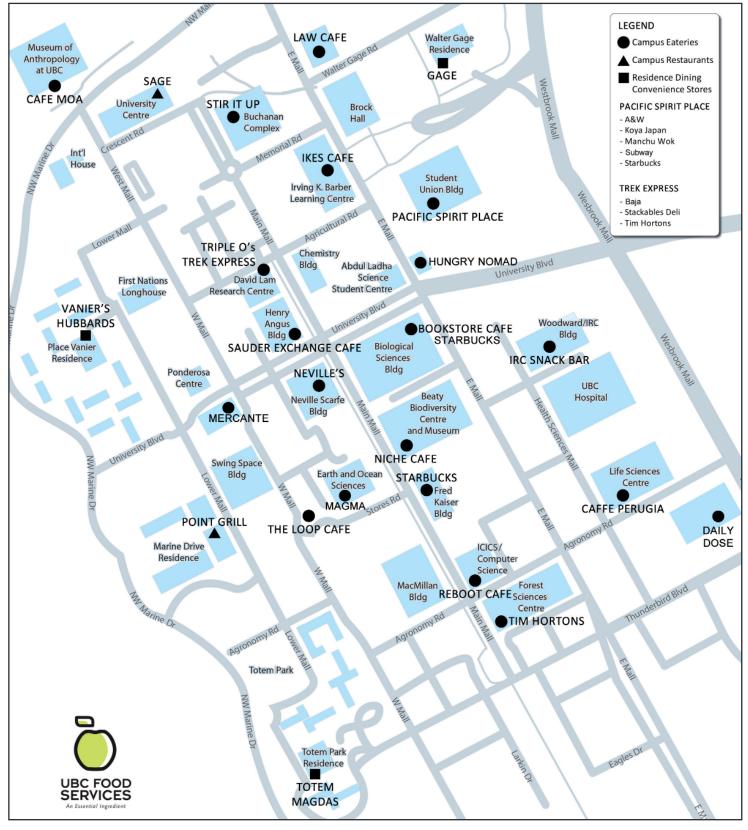

# **FIND A RESTAURANT NEAR YOU**

## **UBC Food Services Campus Dining Locations**